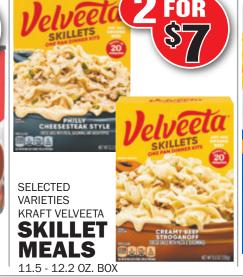

NET WT 7.25 OZ (206g)



6 - 7 OZ. BOX



SELECTED

**VARIETIES** 

**TACO** 

OLD EL PASO

**SAUCE** 

OR PREMIUM

**CHEESE** 

SAUCE





**1EGA** STEAK OF OATS POST SAUCE CEREAL

**CEREAL** 















**ALL VARIETIES** 

OLD EL PASO

**BEANS** 

REFRIED

\$5

**SELECTED** 

VARIETIES

MEXICAN

OLD EL PASO

5

**SEASONING MIX** 











**GREAT MEATS AND CHEESES SLICED WHILE YOU SHOP!** 

THIS WEEK WE ARE FEATURING A FAMILY FAVORITE.



FOR THE FRESHEST DELI MEATS AROUND STOP BY THE FOODLAND DELI AND GET

PRICES GOOD: WEDNESDAY, MAY 1, THRU TUESDAY, MAY 7, 2024















TACO



**SELECTED VARIETIES PAPER TOWELS** 4 DOUBLE ROLL PKG.

2 FOR







6 MEGA ROLL PKG.







## THIS WEEK WE ARE FEATURING IN OUR BAKERY DEPARTMENT, A SPECIAL SELECTED VARIETIES DESSERT THAT IS S