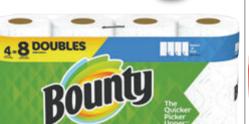

THIS WEEK WE ARE FEATURING A FAMILY FAVORITE.

FOR THE FRESHEST DELI MEATS AROUND STOP BY THE FOODLAND DELI AND GET

PRICES GOOD: WEDNESDAY, MAY 1, THRU TUESDAY, MAY 7, 2024

TACO

**SELECTED VARIETIES PAPER TOWELS** 4 DOUBLE ROLL PKG.