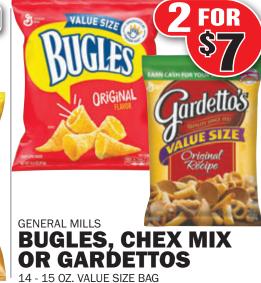

## IRY FOODS

9 - 10 OZ. PKG.

**OR WAFFLES** 

10 - 12 CT. PKG.

ALL VARIETIES FOOD CLUB **SHREDDED CHEESE** 6 - 8 OZ. PKG.

SOUR CREAM

**ENTREES** 8 - 12 OZ. PKG.