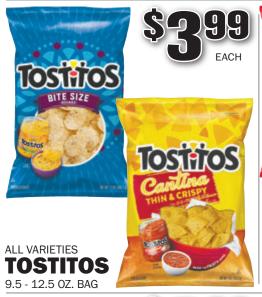

NET WT 7.25 OZ (206g)

6 - 7 OZ. BOX

SELECTED

**VARIETIES** 

**TACO** 

OLD EL PASO

**SAUCE** 

OR PREMIUM