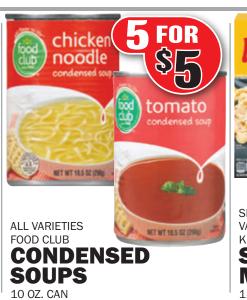

\$5

**SELECTED** 

VARIETIES

MEXICAN

OLD EL PASO

5

**SEASONING MIX** 

**GREAT MEATS AND CHEESES SLICED WHILE YOU SHOP!** 