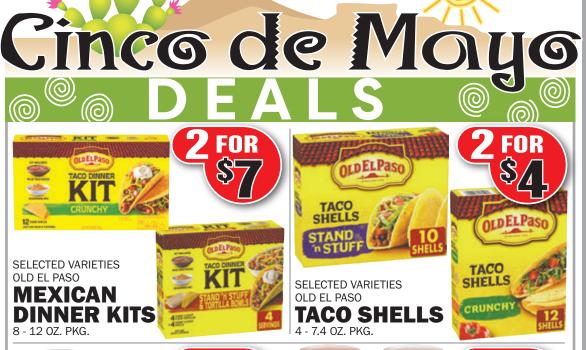

NET WT 7.25 OZ (206g)

6 - 7 OZ. BOX

SELECTED

**VARIETIES** 

**TACO** 

OLD EL PASO

**SAUCE** 

OR PREMIUM

\$5

**SELECTED** 

VARIETIES

MEXICAN

OLD EL PASO

5

**SEASONING MIX** 

**GREAT MEATS AND CHEESES SLICED WHILE YOU SHOP!** 