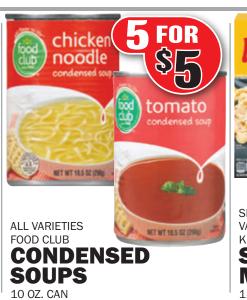

NET WT 7.25 OZ (206g)



6 - 7 OZ. BOX



SELECTED

**VARIETIES** 

**TACO** 

OLD EL PASO

**SAUCE** 

OR PREMIUM

**CHEESE** 

SAUCE





**1EGA** STEAK OF OATS POST SAUCE CEREAL

**CEREAL** 















**ALL VARIETIES** 

OLD EL PASO

**BEANS** 

REFRIED

\$5

**SELECTED** 

VARIETIES

MEXICAN

OLD EL PASO

5

**SEASONING MIX** 











**GREAT MEATS AND CHEESES SLICED WHILE YOU SHOP!** 

THIS WEEK WE ARE FEATURING A FAMILY FAVORITE.



FOR THE FRESHEST DELI MEATS AROUND STOP BY THE FOODLAND DELI AND GET

PRICES GOOD: WEDNESDAY, MAY 1, THRU TUESDAY, MAY 7, 2024















TACO



**SELECTED VARIETIES PAPER TOWELS** 4 DOUBLE ROLL PKG.

2 FOR







6 MEGA ROLL PKG.







## THIS WEEK WE ARE FEATURING IN OUR BAKERY DEPARTMENT, A SPECIAL SELECTED VARIETIES DESSERT THAT IS