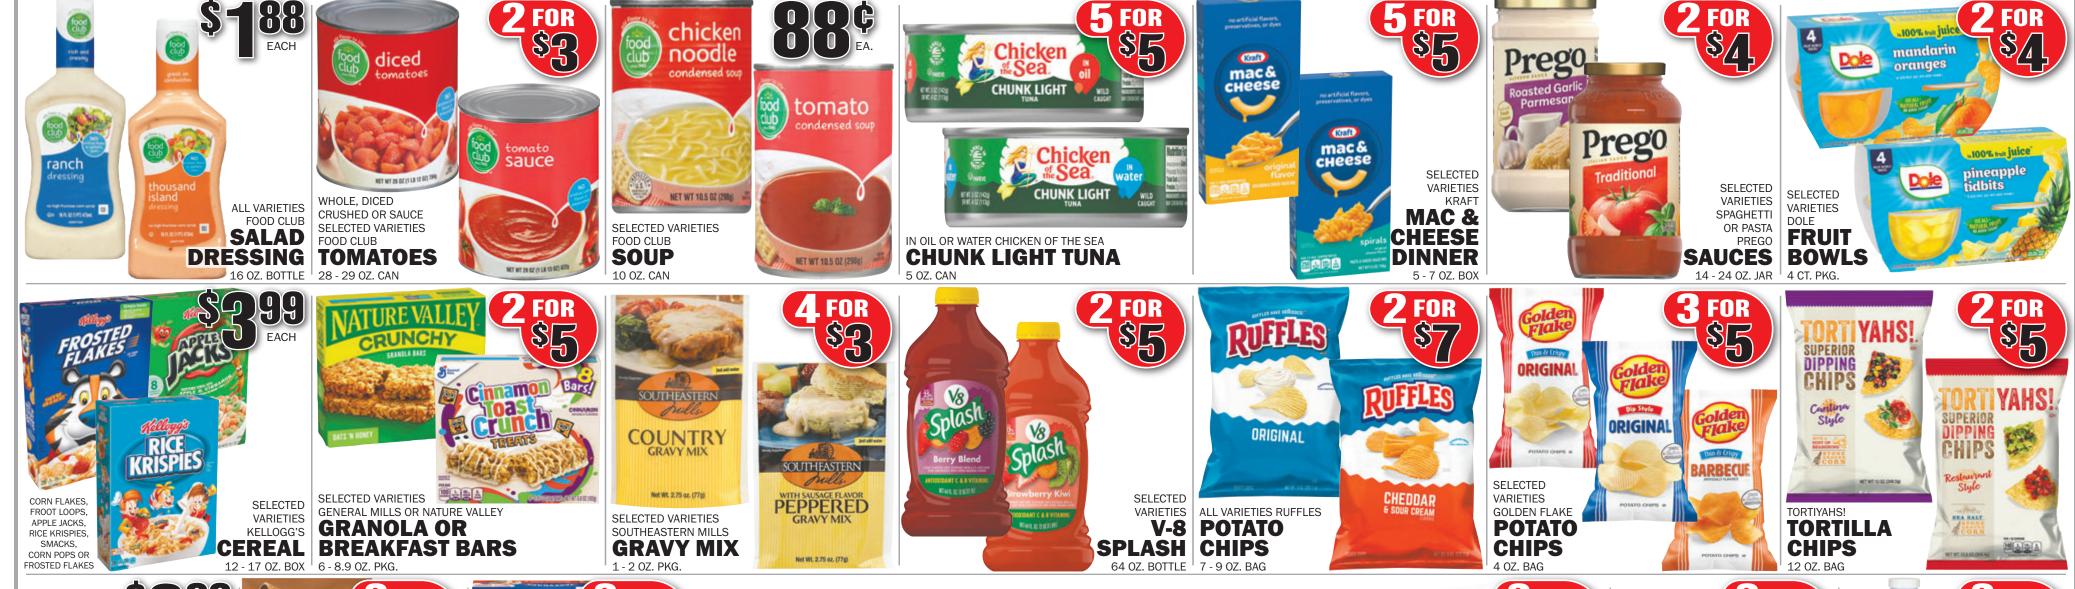

**COOKIES** 

14 - 19 OZ. PKG.

VARIETIES **GRAVY TRAIN** DOG

**FOOD** 

14 LB. BAG

PRICES GOOD: WEDNESDAY, MARCH 26 THRU TUESDAY, APRIL 1, 2025

FOR THE FRESHEST DELI MEATS AROUND STOP BY THE FOODLAND DELI AND GET GREAT MEAT AND CHEESES SLICED WHILE YOU SHOP.