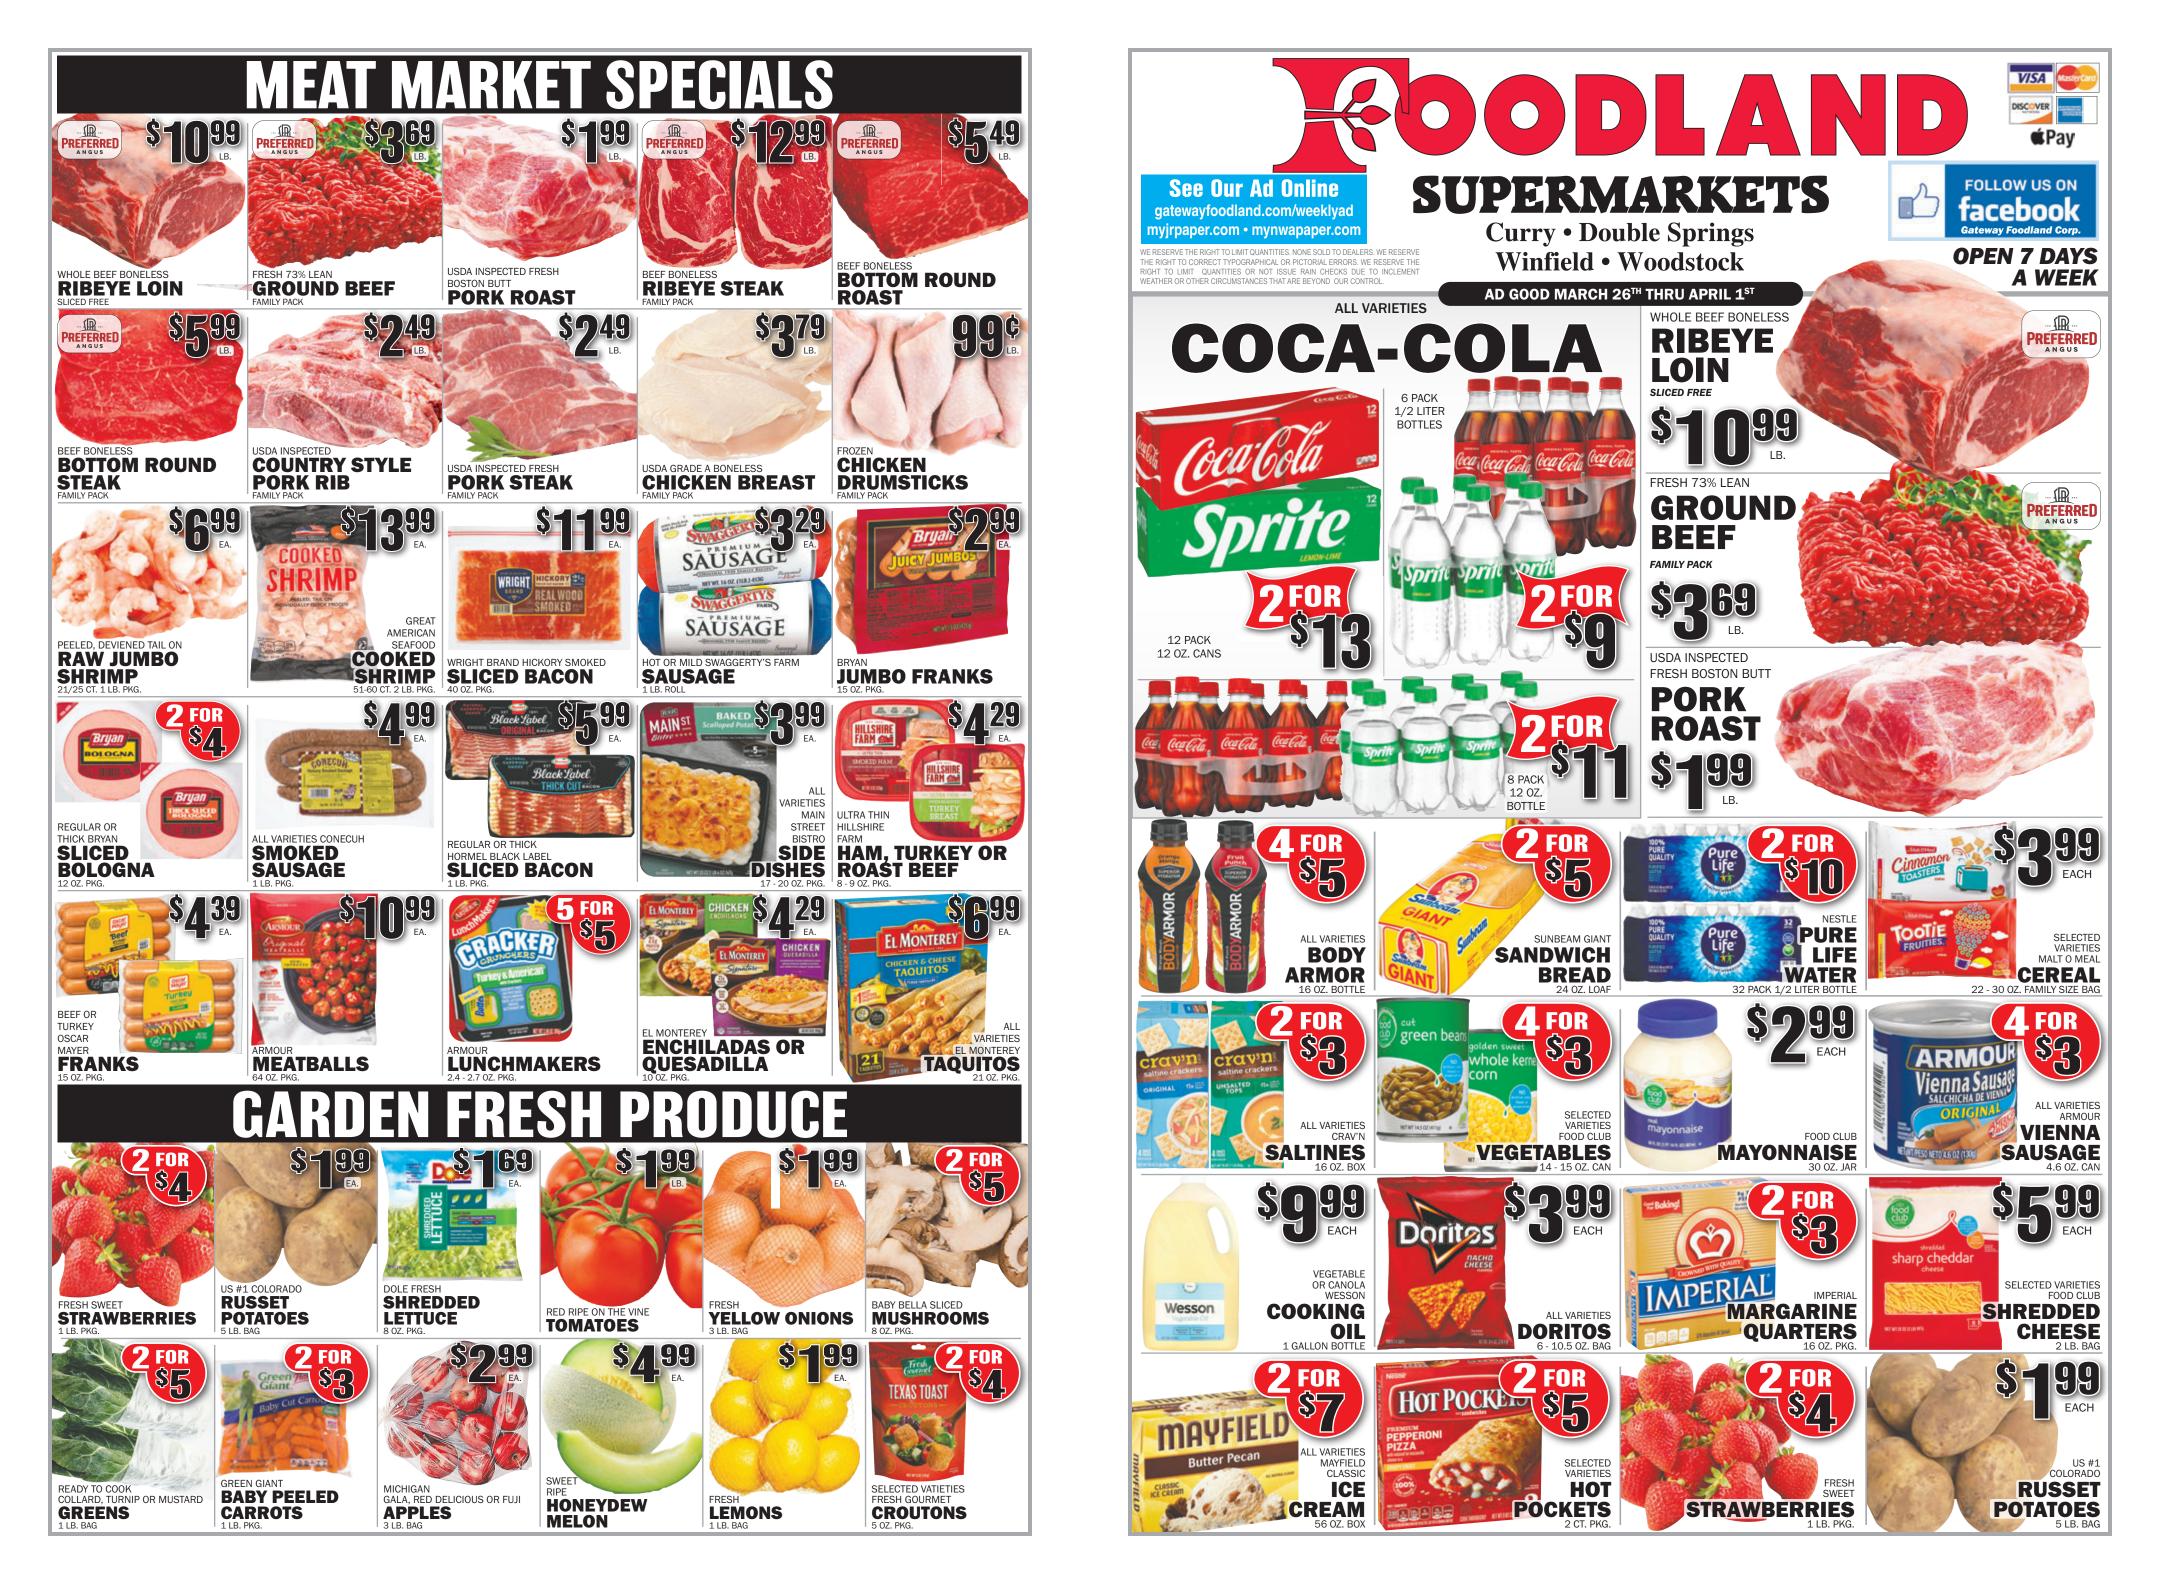

**COOKIES** 

14 - 19 OZ. PKG.

VARIETIES **GRAVY TRAIN** DOG

**FOOD** 

14 LB. BAG

PRICES GOOD: WEDNESDAY, MARCH 26 THRU TUESDAY, APRIL 1, 2025

FOR THE FRESHEST DELI MEATS AROUND STOP BY THE FOODLAND DELI AND GET GREAT MEAT AND CHEESES SLICED WHILE YOU SHOP.