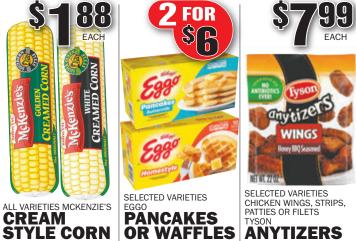

**COOKIES** 

14 - 19 OZ. PKG.

VARIETIES **GRAVY TRAIN** DOG

**FOOD** 

14 LB. BAG

PRICES GOOD: WEDNESDAY, MARCH 26 THRU TUESDAY, APRIL 1, 2025

FOR THE FRESHEST DELI MEATS AROUND STOP BY THE FOODLAND DELI AND GET GREAT MEAT AND CHEESES SLICED WHILE YOU SHOP.