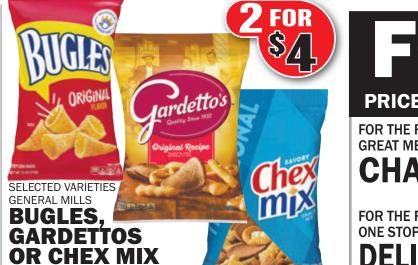

## IRY FOODS

ALL VARIETIES RUFFLES

**CHIPS** 

7 - 9 OZ. BAG

**POTATO** 

SELECTED VARIETIES BORDEN **CHEESE SLICES** 5 - 12 OZ. PKG.

**SELECTED** 

VARIETIES