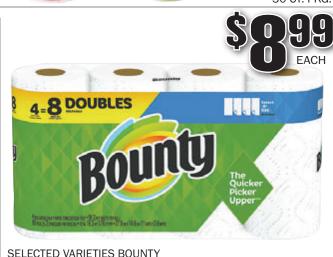

DESSERT THAT IS SURE TO PLEASE ANY MEMBER OF YOUR FAMILY. RICH'S OREO ICE CREAM CAKE

RED OR BLUE SIMPLY DONE 18 OZ. **PLASTIC CUPS** 30 CT. PKG.

SELECTED VARIETIES BOUNTY **PAPER TOWELS** 4 DOUBLE ROLL PKG