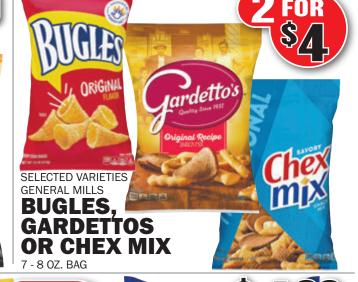

## IRY FOODS

ALL VARIETIES RUFFLES

**CHIPS** 

7 - 9 OZ. BAG

**POTATO** 

SELECTED VARIETIES BORDEN **CHEESE SLICES** 5 - 12 OZ. PKG.

**SELECTED** 

VARIETIES