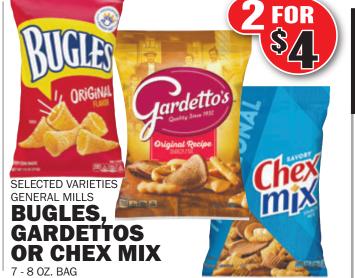

## IRY FOODS

ALL VARIETIES RUFFLES

**CHIPS** 

7 - 9 OZ. BAG

**POTATO** 

SELECTED VARIETIES BORDEN **CHEESE SLICES** 5 - 12 OZ. PKG.

**SELECTED** 

VARIETIES