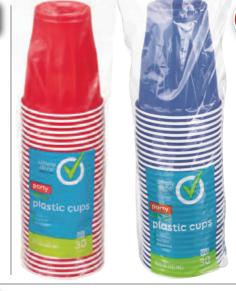

DESSERT THAT IS SURE TO PLEASE ANY MEMBER OF YOUR FAMILY. RICH'S OREO ICE CREAM CAKE

RED OR BLUE SIMPLY DONE 18 OZ. **PLASTIC CUPS** 30 CT. PKG.

SELECTED VARIETIES BOUNTY **PAPER TOWELS** 4 DOUBLE ROLL PKG