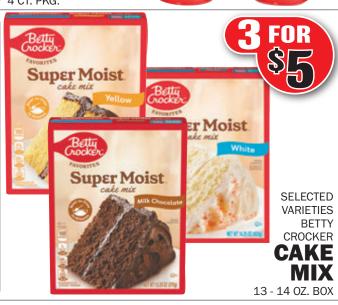

DESSERT THAT IS SURE TO PLEASE ANY MEMBER OF YOUR FAMILY. RICH'S OREO ICE CREAM CAKE

RED OR BLUE SIMPLY DONE 18 OZ. **PLASTIC CUPS** 30 CT. PKG.

SELECTED VARIETIES BOUNTY **PAPER TOWELS** 4 DOUBLE ROLL PKG