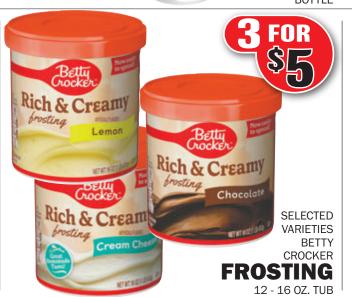

DESSERT THAT IS SURE TO PLEASE ANY MEMBER OF YOUR FAMILY. RICH'S OREO ICE CREAM CAKE

RED OR BLUE SIMPLY DONE 18 OZ. **PLASTIC CUPS** 30 CT. PKG.

SELECTED VARIETIES BOUNTY **PAPER TOWELS** 4 DOUBLE ROLL PKG