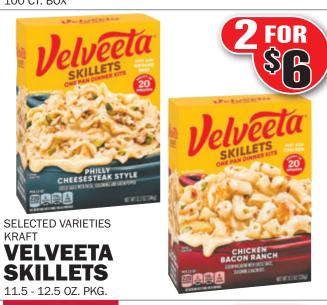

## IRY FOODS

ALL VARIETIES RUFFLES

**CHIPS** 

7 - 9 OZ. BAG

**POTATO** 

SELECTED VARIETIES BORDEN **CHEESE SLICES** 5 - 12 OZ. PKG.

**SELECTED** 

VARIETIES